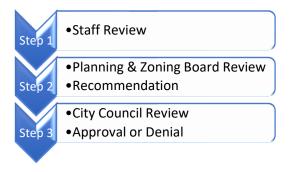

## PROCESS

Office Use Only:

Application #:

Date Received:

**SKETCH PLAN APPLICATION FEES** 

\$750.00, plus \$100.00 per acre